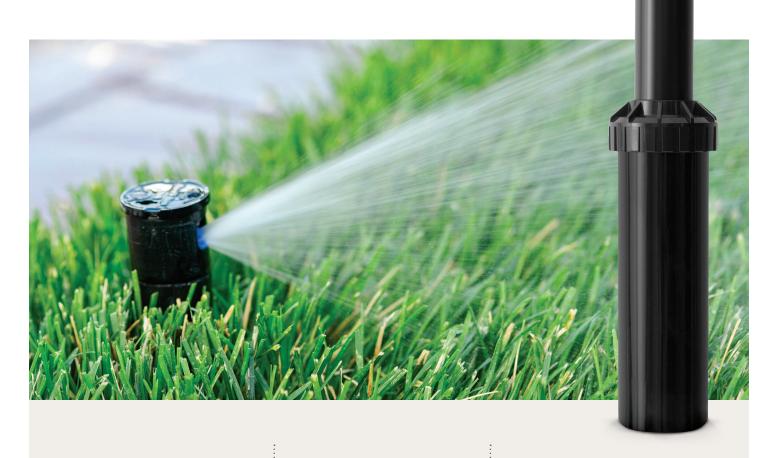

# Compact Residential Rotor Big on Value and Convenience

Relax with the knowledge your landscape is being watered by reliable 3500 Series rotors and industry-leading Rain Curtain<sup>™</sup> nozzle technology. 3500 Series rotors are engineered to deliver a uniform spray pattern, giving you superior distribution uniformity and a consistently green lawn with less water.

#### Rain Curtain™ Nozzles

Large water droplets and gentle close-in watering ensure efficient coverage and green grass.

#### Rain Curtain™ Nozzles

- Even distribution over the entire radius means efficient coverage for greener grass with less water.
- Large wind resistant droplets perform in real world conditions.
- Gentle close-in watering eliminates dry spots around the rotor for healthy turf with no matting or bending.